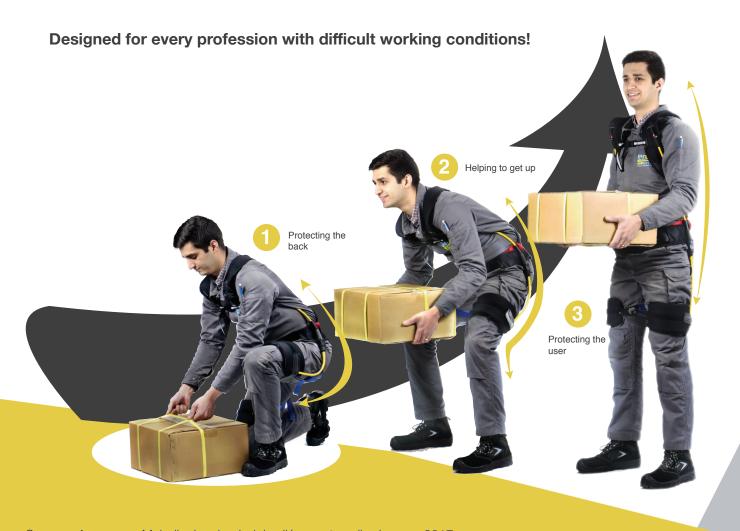

- In static flexion, physical assistance is provided as soon as the back forms an angle higher than 5°.
- In dynamic flexion, it assists the back muscles in straightening the upper body.

Accessible to all: men and women