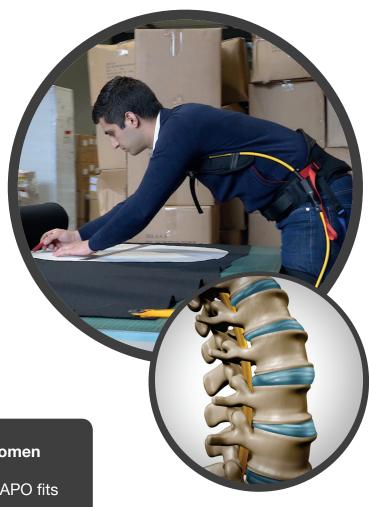

Available in several sizes, the HAPO fits over **98** % of the people.

| 3 sizes   | 1m55 | 1m60 | 1m65 | 1m70 | 1m75 | 1m80 | 1m85 | 1m90 | >1m95 |
|-----------|------|------|------|------|------|------|------|------|-------|
| available | S    | S    | S    | М    | М    | М    | М    | L    | L     |
|           |      |      |      |      |      |      |      |      |       |