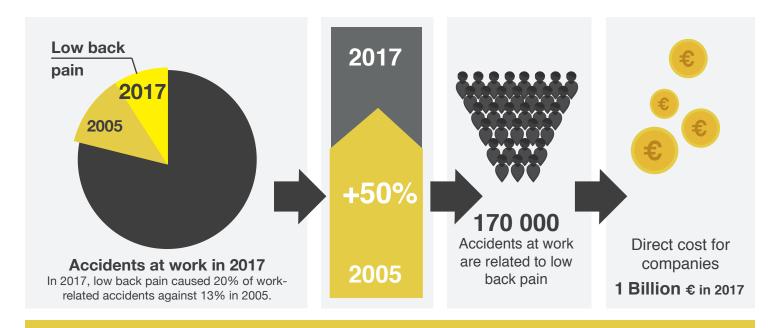

Result: loss of motivation, disorganization, reduced performance...

**The HAPO** reduces back and lumbar musculoskeletal disorder (MSDs): low back pain, herniated disc...

Source : Assurance Maladie: Les lombalgies liées au travail - January 2017