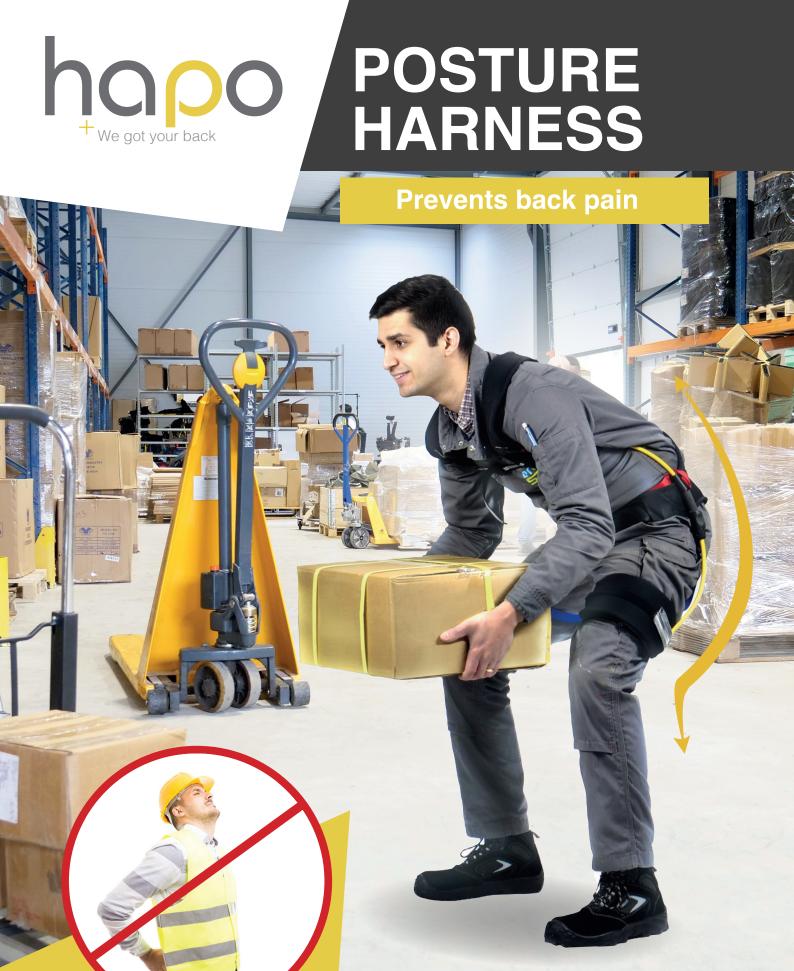

Result: loss of motivation, disorganization, reduced performance...

**The HAPO** reduces back and lumbar musculoskeletal disorder (MSDs): low back pain, herniated disc...

Source : Assurance Maladie: Les lombalgies liées au travail - January 2017