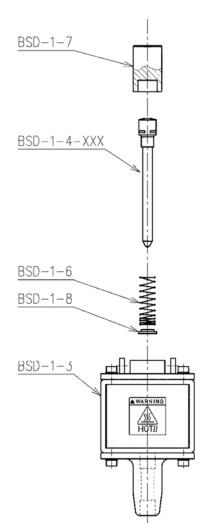

## <Big Solenoid>

| No.         | Name                |
|-------------|---------------------|
| BSD-1-3     | BSD Solenoid Block  |
| BSD-1-4-XXX | BSD Pin (XXX Angle) |
| BSD-1-6     | BSD Spring          |
| BSD-1-7     | BSD Hammer          |
| BSD-1-8     | BSD Washer          |
|             |                     |

<sup>\*</sup>The above **bold section** is consumption articles. Please change them when you got some quality problems.