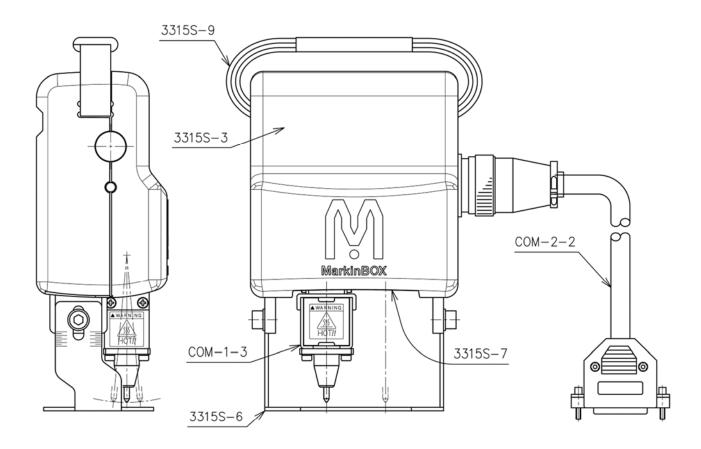

## <MB 3315S>

Complete set: 3315S-1

| No.     | Name                 | No.     | Name           |
|---------|----------------------|---------|----------------|
| 3315S-1 | Marking Head         | COM-1-1 | Pin Holder     |
| COM-2-2 | Head Cable Assy      | COM-1-2 | Solenoid Assy  |
| 3315S-3 | Head Cover           | COM-1-3 | Solenoid Block |
| 3315S-6 | Marking Guide Window | COM-1-4 | Stylus Pin     |
| 3315S-7 | Shutter Kit          | COM-1-6 | Spring         |
| 3315S-9 | Strap                | COM-1-7 | Hammer         |
|         |                      |         |                |