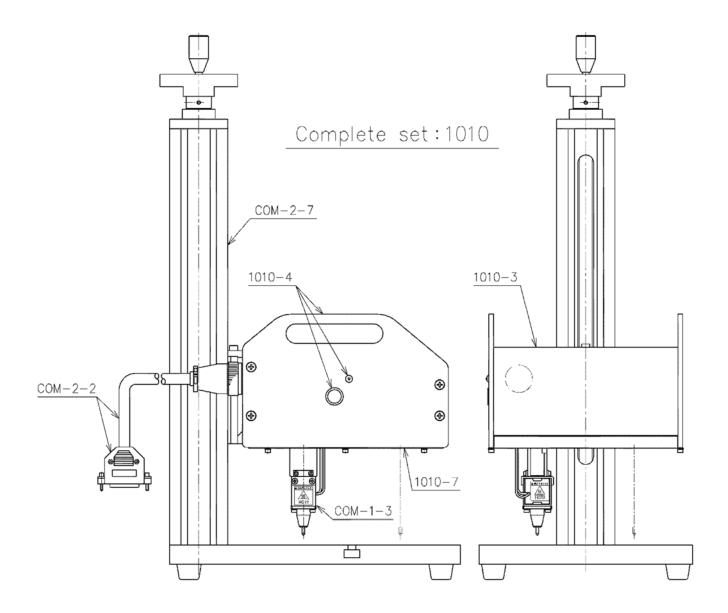

<sup>\*</sup>The above **bold section** is consumption articles. Please change them when you got some quality problems.

| No.     | Name            | No.     | Name           |
|---------|-----------------|---------|----------------|
| 1010-1  | Marking Head    | COM-1-1 | Pin Holder     |
| COM-2-2 | Head Cable Assy | COM-1-2 | Solenoid Assy  |
| 1010-3  | Head Cover      | COM-1-3 | Solenoid Block |
| 1010-4  | SW Plate Assy   | COM-1-4 | Stylus Pin     |
| 1010-7  | Shutter Kit     | COM-1-6 | Spring         |
| COM-2-7 | Stand           | COM-1-7 | Hammer         |
|         |                 |         |                |

<sup>\*</sup>The above **bold section** is consumption articles. Please change them when you got some quality problems.