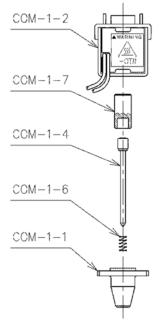

## <MB 3315S>

Complete set: 3315S-1

| No.     | Name                 | No.     | Name           |
|---------|----------------------|---------|----------------|
| 3315S-1 | Marking Head         | COM-1-1 | Pin Holder     |
| COM-2-2 | Head Cable Assy      | COM-1-2 | Solenoid Assy  |
| 3315S-3 | Head Cover           | COM-1-3 | Solenoid Block |
| 3315S-6 | Marking Guide Window | COM-1-4 | Stylus Pin     |
| 3315S-7 | Shutter Kit          | COM-1-6 | Spring         |
| 3315S-9 | Strap                | COM-1-7 | Hammer         |
|         |                      |         |                |

<sup>\*</sup>The above **bold section** is consumption articles. Please change them when you got some quality problems.

| No.     | Name                 | No.     | Name           |
|---------|----------------------|---------|----------------|
| 8020S-1 | Marking Head         | COM-1-1 | Pin Holder     |
| COM-2-2 | Head Cable Assy      | COM-1-2 | Solenoid Assy  |
| 8020S-3 | Head Cover           | COM-1-3 | Solenoid Block |
| 8020S-6 | Marking Guide Window | COM-1-4 | Stylus Pin     |
| 8020S-7 | Shutter Kit          | COM-1-6 | Spring         |
| 8020S-9 | Strap                | COM-1-7 | Hammer         |
|         |                      |         |                |

<sup>\*</sup>The above **bold section** is consumption articles. Please change them when you got some quality problems.

| No.     | Name            | No.     | Name           |
|---------|-----------------|---------|----------------|
| 1010-1  | Marking Head    | COM-1-1 | Pin Holder     |
| COM-2-2 | Head Cable Assy | COM-1-2 | Solenoid Assy  |
| 1010-3  | Head Cover      | COM-1-3 | Solenoid Block |
| 1010-4  | SW Plate Assy   | COM-1-4 | Stylus Pin     |
| 1010-7  | Shutter Kit     | COM-1-6 | Spring         |
| COM-2-7 | Stand           | COM-1-7 | Hammer         |
|         |                 |         |                |

<sup>\*</sup>The above **bold section** is consumption articles. Please change them when you got some quality problems.