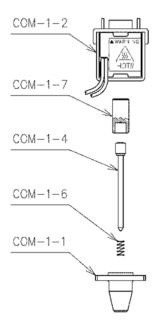

<sup>\*</sup>The above **bold section** is consumption articles. Please change them when you got some quality problems.

| No.     | Name                 | No.     | Name           |
|---------|----------------------|---------|----------------|
| 8020S-1 | Marking Head         | COM-1-1 | Pin Holder     |
| COM-2-2 | Head Cable Assy      | COM-1-2 | Solenoid Assy  |
| 8020S-3 | Head Cover           | COM-1-3 | Solenoid Block |
| 8020S-6 | Marking Guide Window | COM-1-4 | Stylus Pin     |
| 8020S-7 | Shutter Kit          | COM-1-6 | Spring         |
| 8020S-9 | Strap                | COM-1-7 | Hammer         |
|         |                      |         |                |

<sup>\*</sup>The above **bold section** is consumption articles. Please change them when you got some quality problems.

| No.     | Name            | No.     | Name           |
|---------|-----------------|---------|----------------|
| 1010-1  | Marking Head    | COM-1-1 | Pin Holder     |
| COM-2-2 | Head Cable Assy | COM-1-2 | Solenoid Assy  |
| 1010-3  | Head Cover      | COM-1-3 | Solenoid Block |
| 1010-4  | SW Plate Assy   | COM-1-4 | Stylus Pin     |
| 1010-7  | Shutter Kit     | COM-1-6 | Spring         |
| COM-2-7 | Stand           | COM-1-7 | Hammer         |
|         |                 |         |                |