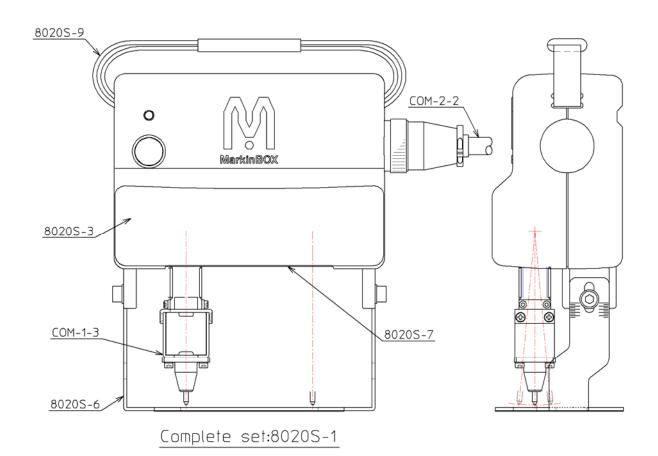

<sup>\*</sup>The above **bold section** is consumption articles. Please change them when you got some quality problems.

| No.     | Name                 | No.     | Name           |
|---------|----------------------|---------|----------------|
| 8020S-1 | Marking Head         | COM-1-1 | Pin Holder     |
| COM-2-2 | Head Cable Assy      | COM-1-2 | Solenoid Assy  |
| 8020S-3 | Head Cover           | COM-1-3 | Solenoid Block |
| 8020S-6 | Marking Guide Window | COM-1-4 | Stylus Pin     |
| 8020S-7 | Shutter Kit          | COM-1-6 | Spring         |
| 8020S-9 | Strap                | COM-1-7 | Hammer         |
|         |                      |         |                |

<sup>\*</sup>The above **bold section** is consumption articles. Please change them when you got some quality problems.

| No.     | Name            | No.     | Name           |
|---------|-----------------|---------|----------------|
| 1010-1  | Marking Head    | COM-1-1 | Pin Holder     |
| COM-2-2 | Head Cable Assy | COM-1-2 | Solenoid Assy  |
| 1010-3  | Head Cover      | COM-1-3 | Solenoid Block |
| 1010-4  | SW Plate Assy   | COM-1-4 | Stylus Pin     |
| 1010-7  | Shutter Kit     | COM-1-6 | Spring         |
| COM-2-7 | Stand           | COM-1-7 | Hammer         |
|         |                 |         |                |