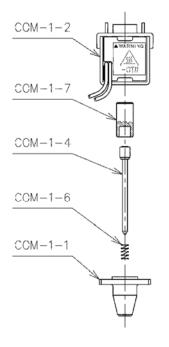

## <MB 3315S>

Complete set: 3315S-1

| No.     | Name                 | No.     | Name           |
|---------|----------------------|---------|----------------|
| 3315S-1 | Marking Head         | COM-1-1 | Pin Holder     |
| COM-2-2 | Head Cable Assy      | COM-1-2 | Solenoid Assy  |
| 3315S-3 | Head Cover           | COM-1-3 | Solenoid Block |
| 3315S-6 | Marking Guide Window | COM-1-4 | Stylus Pin     |
| 3315S-7 | Shutter Kit          | COM-1-6 | Spring         |
| 3315S-9 | Strap                | COM-1-7 | Hammer         |
|         |                      |         |                |